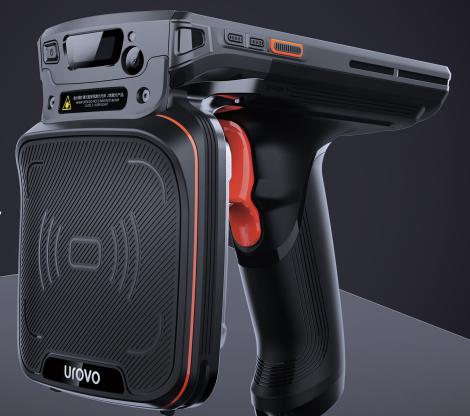

## **Enterprise UHF RFID Mobile Computer**

## DT50P

- Powered by Impinj E710 for superior RFID reading performance
- High power RFID antenna for longer reading range > 20m
- With Self Jammer Cancellation(SJC) and high density recognition technology, DT50P can easily read all tags in various conditions
- Ergonomically design helps to reduce the workload and improve efficiency
- Advance thermal material with optimized algorithm for quick heat release, longer RFID reading duration
- Equipped with a professional scanning engine, it can easily read general 1D/2D/distorted barcodes

## DT50P Enterprise UHF RFID Mobile Computer